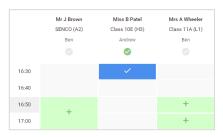

| Step 5 | 5: Boo | k Appo | ointments |
|--------|--------|--------|-----------|
|--------|--------|--------|-----------|

Click any of the green cells to make an appointment. Blue cells signify where you already have an appointment. Grey cells are unavailable.