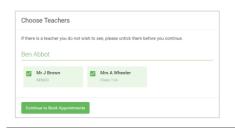

## Step 4: Choose Teachers

If you chose the automatic booking mode, drag the sliders at the top of the screen to indicate the earliest and latest you can attend.

Select the teachers you'd like to book appointments with. A green tick indicates they're selected. To de-select, click on their name.